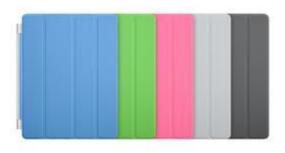

#### 2. Cover:

There are 3 covers available. Please select the cover you want and then select your colour preference. **Please do not choose more than one cover.** 

a. iPad Smart Cover: Apple's generic cover

Light Blue O

Green O

Pink **O** 

Light Grey O

Dark Grey O

**b.** iGuy: Foam frame for easy gripping and padded protection

Lime (Green) O

Peacock (Blue) O