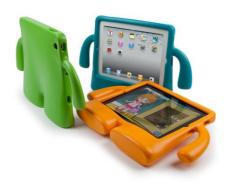

Light Blue O

Green O

Pink **O** 

Light Grey O

Dark Grey O

**b.** iGuy: Foam frame for easy gripping and padded protection

Lime (Green) O

Peacock (Blue) O

Mango (Orange) O

c. Big Grips Frame and Stand: Foam frame for easy gripping and padded protection

Green O

Grey O

Pink O

Blue O

Form created April 2012 Page 3 of 6

Due to space restrictions, please be concise with contact details. Eg. Tom Smith 0400 000 020.