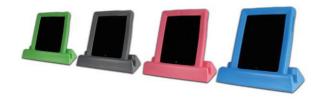

#### 2. Cover:

There are 3 covers available. Please select the cover you want and then select your colour preference. **Please do not choose more than one cover.** 

a. iPad Smart Cover: Apple's generic cover

Light Blue O

Green O

Pink **O** 

Light Grey O

Dark Grey O

**b.** iGuy: Foam frame for easy gripping and padded protection

Lime (Green) O

Peacock (Blue) O

Mango (Orange) O

c. Big Grips Frame and Stand: Foam frame for easy gripping and padded protection

Green O

Grey O

Pink O

Blue O

Form created April 2012 Page 3 of 6

Due to space restrictions, please be concise with contact details. Eg. Tom Smith 0400 000 020.